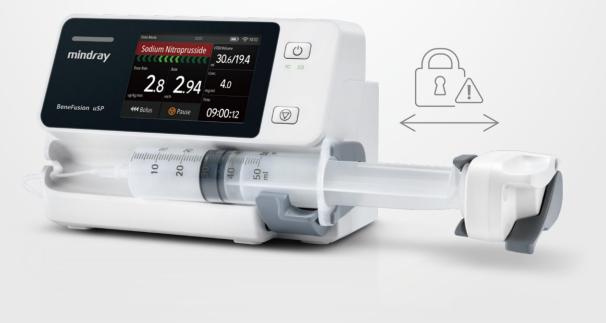

#### BolusGUARD, precise safety for every loading

Syringe loading may result in unintentional drug boluses. Equipped with BolusGUARD, the patent automatic clutch technology, BeneFusion uSP allows caregivers to load syringes safely and efficiently, safeguarding patients' infusion from beginning to end.