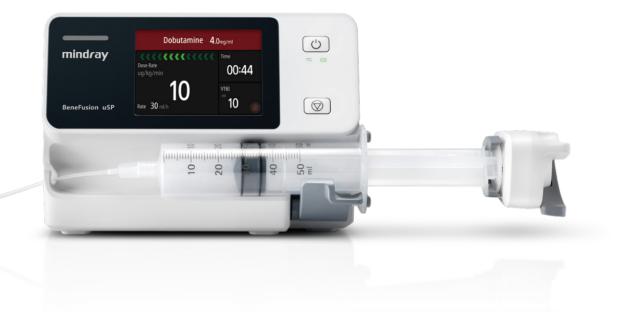

#### BolusGUARD, precise safety for every loading

Syringe loading may result in unintentional drug boluses. Equipped with BolusGUARD, the patent automatic clutch technology, BeneFusion uSP allows caregivers to load syringes safely and efficiently, safeguarding patients' infusion from beginning to end.