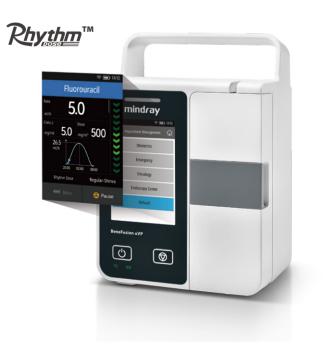

#### Easy touch and interaction

- The intuitive UI with flat design presents critical parameters more prominently for efficient interaction - The personalized large font view displays key information clearly, even from a distance