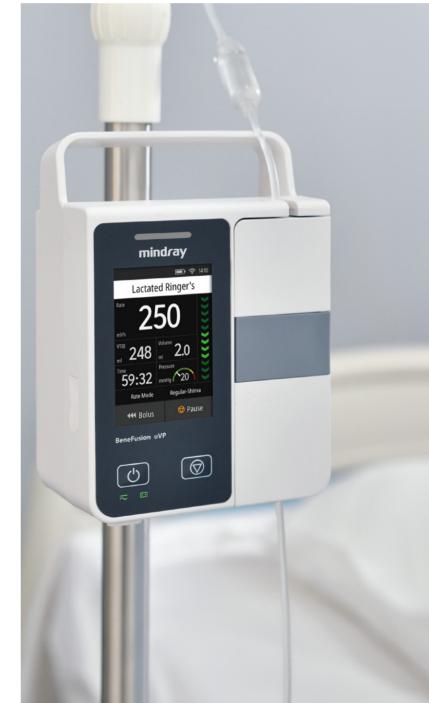

#### Easy touch and interaction

- The intuitive UI with flat design presents critical parameters more prominently for efficient interaction - The personalized large font view displays key information clearly, even from a distance