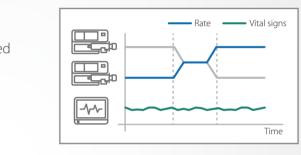

## Flexible relay infusion

- BeneFusion u series supports both circular and customized relay to make sure the continuity of infusion
- Smooth relay workflow ensures stable and seamless drug-giving process.