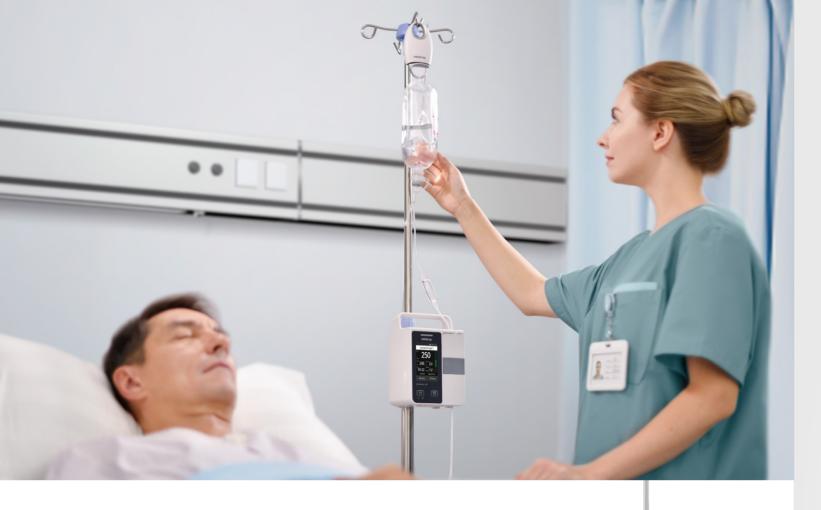

## Flexible relay infusion

- BeneFusion u series supports both circular and customized relay to make sure the continuity of infusion
- Smooth relay workflow ensures stable and seamless drug-giving process.