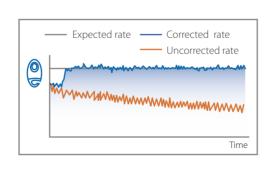

## Unique ease

Real-time monitoring and automatic calibration of infusion accuracy by Smart accurate<sup>™</sup> technology

- helps simplify the pump tube brand choice process and improve infusion efficiency
- resolves accuracy deviation concerns caused by tube fatigue and wrong tube brand choice, ensuring excellent accuracy and stability of long-term infusion

### Precise infusion performance

- High accuracy: uSP/uDSP  $\pm 1.8\%$ ; uVP  $\pm 4.5\%$
- Long-hour accuracy assured