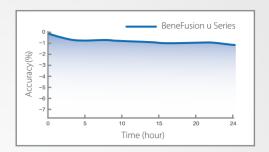

### Precise infusion performance

- High accuracy: uSP/uDSP  $\pm 1.8\%$ ; uVP  $\pm 4.5\%$
- Long-hour accuracy assured