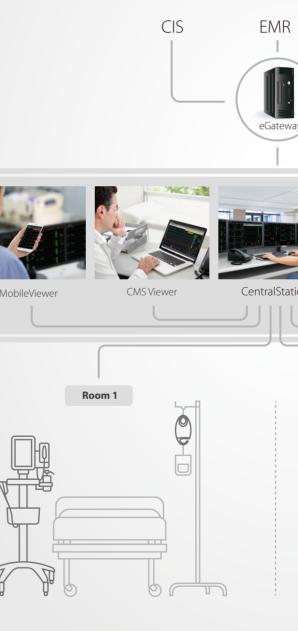

#### Comprehensive integration, better connectivity

- Centralized monitoring of infusion and patients' vital sign CIS EMR HIS View Station VS CMS Viewer CentralStation Visualization device status MobileViewer Room 1 Room 2

- Able to obtain infusion and alarm information anywhere at anytime - Access the HIS/CIS/EMR system through the HL7 protocol