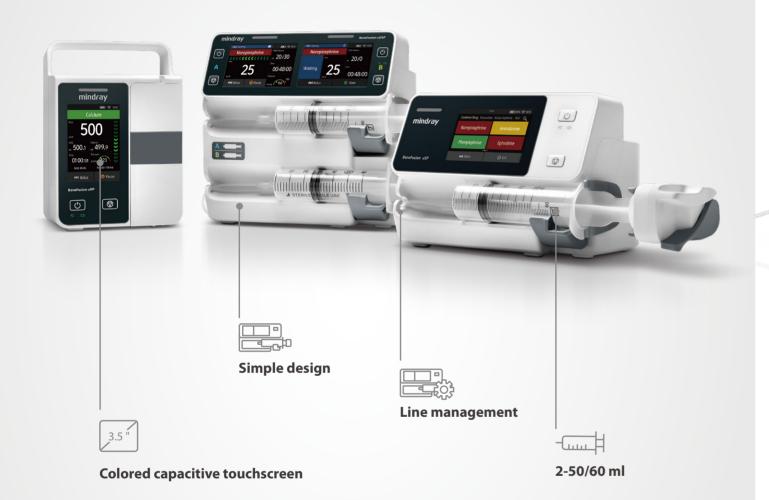

## Flexible relay infusion

- BeneFusion u series supports both circular and customized relay to make sure the continuity of infusion
- Smooth relay workflow ensures stable and seamless drug-giving process.

### Outstanding reliability and utility

With the principle of easy-of-use, BeneFusion u series is designed to be compact, light, durable, and utility enough to well satisfy varied clinical environments and requirements.