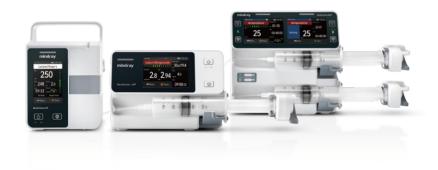

BeneFusion uVP/uSP/uDSP Infusion System

### Outstanding reliability and utility

With the principle of easy-of-use, BeneFusion u series is designed to be compact, light, durable, and utility enough to well satisfy varied clinical environments and requirements.