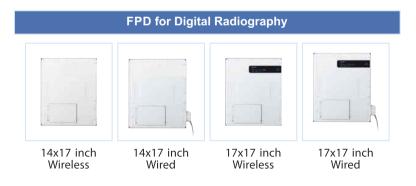

| Description                            |
|----------------------------------------|
| 14"x 17" FPD with Csl wired / wireless |
| 17"x 17" FPD with Csl wired            |

## **DIGITAL FPD**

- High quality digital images at an affordable cost
- 14" x17" / 17" x 17" wired & wireless detector.
- Long battery life and speedy date transmission.

Due to continuous R & D for product development and improvement design, specifications, appearance & Data indicated might be vary from the product illustrated in the catalogue.

| SPECIFICATIONS | DR FPD SERIES               |  |  |
|----------------|-----------------------------|--|--|
| Scintillator   | CsI (Cesium lodide)         |  |  |
| Detector Size  | 14 x 17 inch / 17 x 17 inch |  |  |
| Туре           | Wired / Wireless            |  |  |