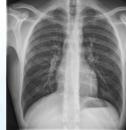

## **FLAT PANEL DETECTOR**

X-Ray Flat Panel Detector is an X-ray image acquisition device that is based on flat-panel. This device should be integrated with an operating PC and an X-ray generator. It can do to utilize as digitalizing X-ray images and transfer for radiography diagnostic. Each X ray photon will be converted to electronic signal by scintillator and the sensor array. Electronic signal in the pixel will be readout by driver IC and then become an image before send to PC.

| Description                            |
|----------------------------------------|
| 14"x 17" FPD with Csl wired / wireless |
| 17"x 17" FPD with Csl wired            |

## **DIGITAL FPD**

- High quality digital images at an affordable cost
- 14" x17" / 17" x 17" wired & wireless detector.
- Long battery life and speedy date transmission.