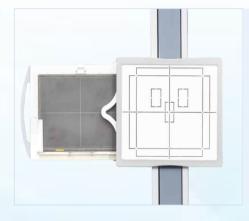

## **FLAT PANEL DETECTOR**

X-Ray Flat Panel Detector is an X-ray image acquisition device that is based on flat-panel. This device should be integrated with an operating PC and an X-ray generator. It can do to utilize as digitalizing X-ray images and transfer for radiography diagnostic. Each X ray photon will be converted to electronic signal by scintillator and the sensor array. Electronic signal in the pixel will be readout by driver IC and then become an image before send to PC.

## **DIGITAL FPD**

- High quality digital images at an affordable cost
- 14" x17" / 17" x 17" wired & wireless detector.
- Long battery life and speedy date transmission.