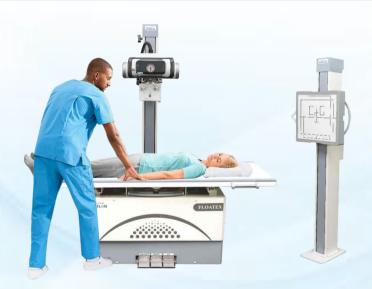

# **Elegant & Economical Digital Radiography System**

- Newly designed ASTRO DR System is a versatile Radiography System that
  is most important diagnostic equipment in the hospital and the
  technologies need to be flexible, easy to use and reliable.
- ASTRO DR high workflow flexibility with increased efficiency and superior image quality.
- ASTRO DR system is ergonomically designed to offer a wide spectrum of clinical applications and ideal for Head to Toe examination with Anatomically Programmed Radiography (APR).

## **Product Information**

- Smart and effective design for easy to use in limited space .
- · Premium image quality at high speed.
- · Streamlined solution with advanced technologies to ensure diagnostic accuracy with excellent images.

#### **EFFICIENT**

- Outstanding image quality for faster and more confident diagnosis.
- Ergonomic and robust design for safer and more accurate positioning.
- Dual focal spot tube for thin / large part.
- · Smooth movement of tube stand and Bucky devices.
- · Electro-magnetic look system for patient safety.
- Bucky can moving horizontally / vertically without removing Detector.