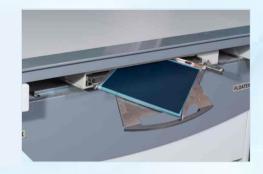

## **FLAT PANEL DETECTOR**

X-Ray Flat Panel Detector is an X-ray image acquisition device that is based on flat-panel. This device should be integrated with an operating PC and an X-ray generator. It can do to utilize as digitalizing X-ray images and transfer for radiography diagnostic. Each X ray photon will be converted to electronic signal by scintillator and the sensor array. Electronic signal in the pixel will be readout by driver IC and then become an image before send to PC.

## **DIGITAL FPD**

- High quality digital images at an affordable cost
- 14" x17" / 17" x 17" wired & wireless detector.
- Long battery life and speedy date transmission.