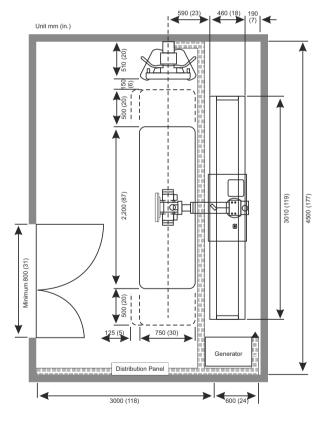

# **Ceiling Free Column**

Beautifully Designed ceiling free column for easy use & to do all types of examination with comfort

# **Technical Specifications**

| SPECIFICATIONS     | HIGH FREQUENCY X-RAY GENERATOR                                             |          |             |             |             |
|--------------------|----------------------------------------------------------------------------|----------|-------------|-------------|-------------|
| MODEL              | ASTRO 15                                                                   | ASTRO 40 | ASTRO 50 DR | ASTRO 65 DR | ASTRO 80 DR |
| Max Output (kW)    | 15                                                                         | 40       | 50          | 65          | 80          |
| kV Range           | 40-125                                                                     | 40-125   | 40-150      | 40-150      | 40-150      |
| mA Max.            | 300                                                                        | 500      | 630         | 800         | 1000        |
| Digital Display    | kV, mA & mAs                                                               |          |             |             |             |
| Control Panel      | Feather Touch (Micro Controller Based)                                     |          |             |             |             |
| APR Facility       | Available                                                                  |          |             |             |             |
| Collimator         | Manually / Motorized Light Beam Diaphragm (LBD)                            |          |             |             |             |
| X-Ray Tube         | Rotating Anode Dual Focus                                                  |          |             |             |             |
| Power Supply       | 3Ø, 380-440 VAC                                                            |          |             |             |             |
| Tube Stands        | Ceiling Free (CF) / Floor to Ceiling (FC)                                  |          |             |             |             |
| Examination Tables | Horizontal / Multicon / 4-6 Way Floatex / Motorised / Vertical Bucky Stand |          |             |             |             |