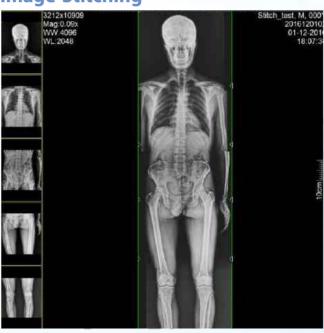

# **Elegant & Economical Digital Radiography System**

- Newly designed ASTRO DR System is a versatile Radiography System that
  is most important diagnostic equipment in the hospital and the
  technologies need to be flexible, easy to use and reliable.
- ASTRO DR high workflow flexibility with increased efficiency and superior image quality.
- ASTRO DR system is ergonomically designed to offer a wide spectrum of clinical applications and ideal for Head to Toe examination with Anatomically Programmed Radiography (APR).

## **FLAT PANEL DETECTOR**

X-Ray Flat Panel Detector is an X-ray image acquisition device that is based on flat-panel. This device should be integrated with an operating PC and an X-ray generator. It can do to utilize as digitalizing X-ray images and transfer for radiography diagnostic. Each X ray photon will be converted to electronic signal by scintillator and the sensor array. Electronic signal in the pixel will be readout by driver IC and then become an image before send to PC.

## **DIGITAL FPD**

- High quality digital images at an affordable cost
- 14" x17" / 17" x 17" wired & wireless detector.
- Long battery life and speedy date transmission.