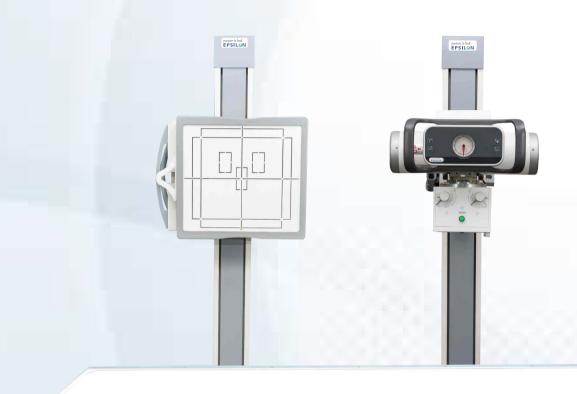

# **Ceiling Free Column**

Beautifully Designed ceiling free column for easy use & to do all types of examination with comfort

## **FLAT PANEL DETECTOR**

X-Ray Flat Panel Detector is an X-ray image acquisition device that is based on flat-panel. This device should be integrated with an operating PC and an X-ray generator. It can do to utilize as digitalizing X-ray images and transfer for radiography diagnostic. Each X ray photon will be converted to electronic signal by scintillator and the sensor array. Electronic signal in the pixel will be readout by driver IC and then become an image before send to PC.

## **DIGITAL FPD**

- High quality digital images at an affordable cost
- 14" x17" / 17" x 17" wired & wireless detector.
- Long battery life and speedy date transmission.